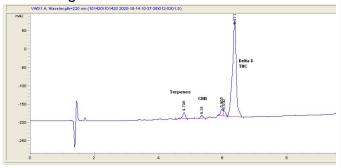

#### Cannabinoid Profile

#### Cannabinoid Profile by HPLC

0.00%

Calculated THC Yield

0.00%

Calculated CBD Yield

| Cannabinoid                                       | % wt  | mg/g  |
|---------------------------------------------------|-------|-------|
| CBN                                               | 0.8   | 8.0   |
| Delta-8-THC                                       | 80.15 | 801.5 |
| THC                                               | 0.0   | 0.0   |
| Total Cannabinoids                                | 80.95 | 809.5 |
| Calculated THC Yield                              | 0.00  | 0.00  |
| Calculated CBD Yield                              | 0.00  | 0.00  |
| Calculated Maximum THC Yield = THC + 0.877 * THCA |       |       |