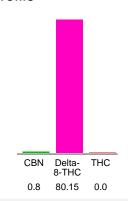

#### Cannabinoid Profile by HPLC

0.00%

Calculated THC Yield

0.00%

Calculated CBD Yield

| Cannabinoid                                       | % wt  | mg/g  |
|---------------------------------------------------|-------|-------|
| CBN                                               | 0.8   | 8.0   |
| Delta-8-THC                                       | 80.15 | 801.5 |
| THC                                               | 0.0   | 0.0   |
| Total Cannabinoids                                | 80.95 | 809.5 |
| Calculated THC Yield                              | 0.00  | 0.00  |
| Calculated CBD Yield                              | 0.00  | 0.00  |
| Calculated Maximum THC Yield = THC + 0.877 * THCA |       |       |